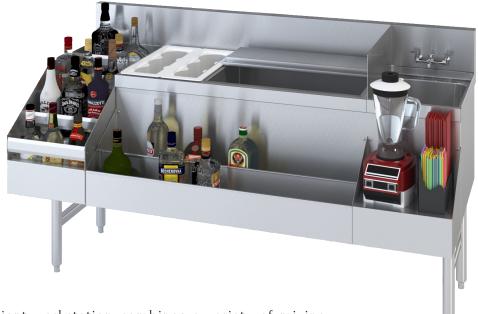

## 5ft Mixing Station

All-in-One workstation keeps mixing components close-at-hand

This convenient workstation combines a variety of mixing and drink preparation components to add functionality and simplicity to your behind-the-bar space.

Convenient integration of a standard ice chest unit, blender station, hand/dump sink, and/or glass storage unit

- Cold plates keep soda lines cool
- Offers flexibility to combine individual components into a single work unit
- Provides a cleaner appearance over individual components
- Fewer total units reduces plumbing needs and installation time
- Makes floor cleaning quicker and easier